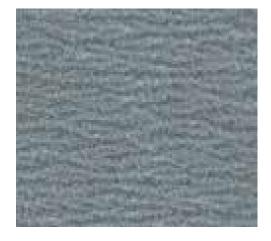

## **GFZ** COMBI PAPER

Product with Zirconium and Alox blend, cooling additive and PET film backing combined with paper, has its best performances in the wood industry for the calibration and sanding of hard wood, blockboard, plywood and MDF, and in particular in the production of panels and parquets. It's particularly suitable in the metal industry to satinfinish metal sheets, alloy steel and stainless steel. Available in the grits from P80 to P220.

## TECHNICAL DETAILS

| BACKING | COMBINED BACKING     | COATING  | OPEN        |
|---------|----------------------|----------|-------------|
| GRAIN   | ZIRCONIA /ALOX BLEND | STEARATE | YES         |
| BONDING | DOUBLE RESIN         | GRIT     | P80-P220    |
| WIDTH   | 1650 mm              | COLOR    | GREEN-WHITE |